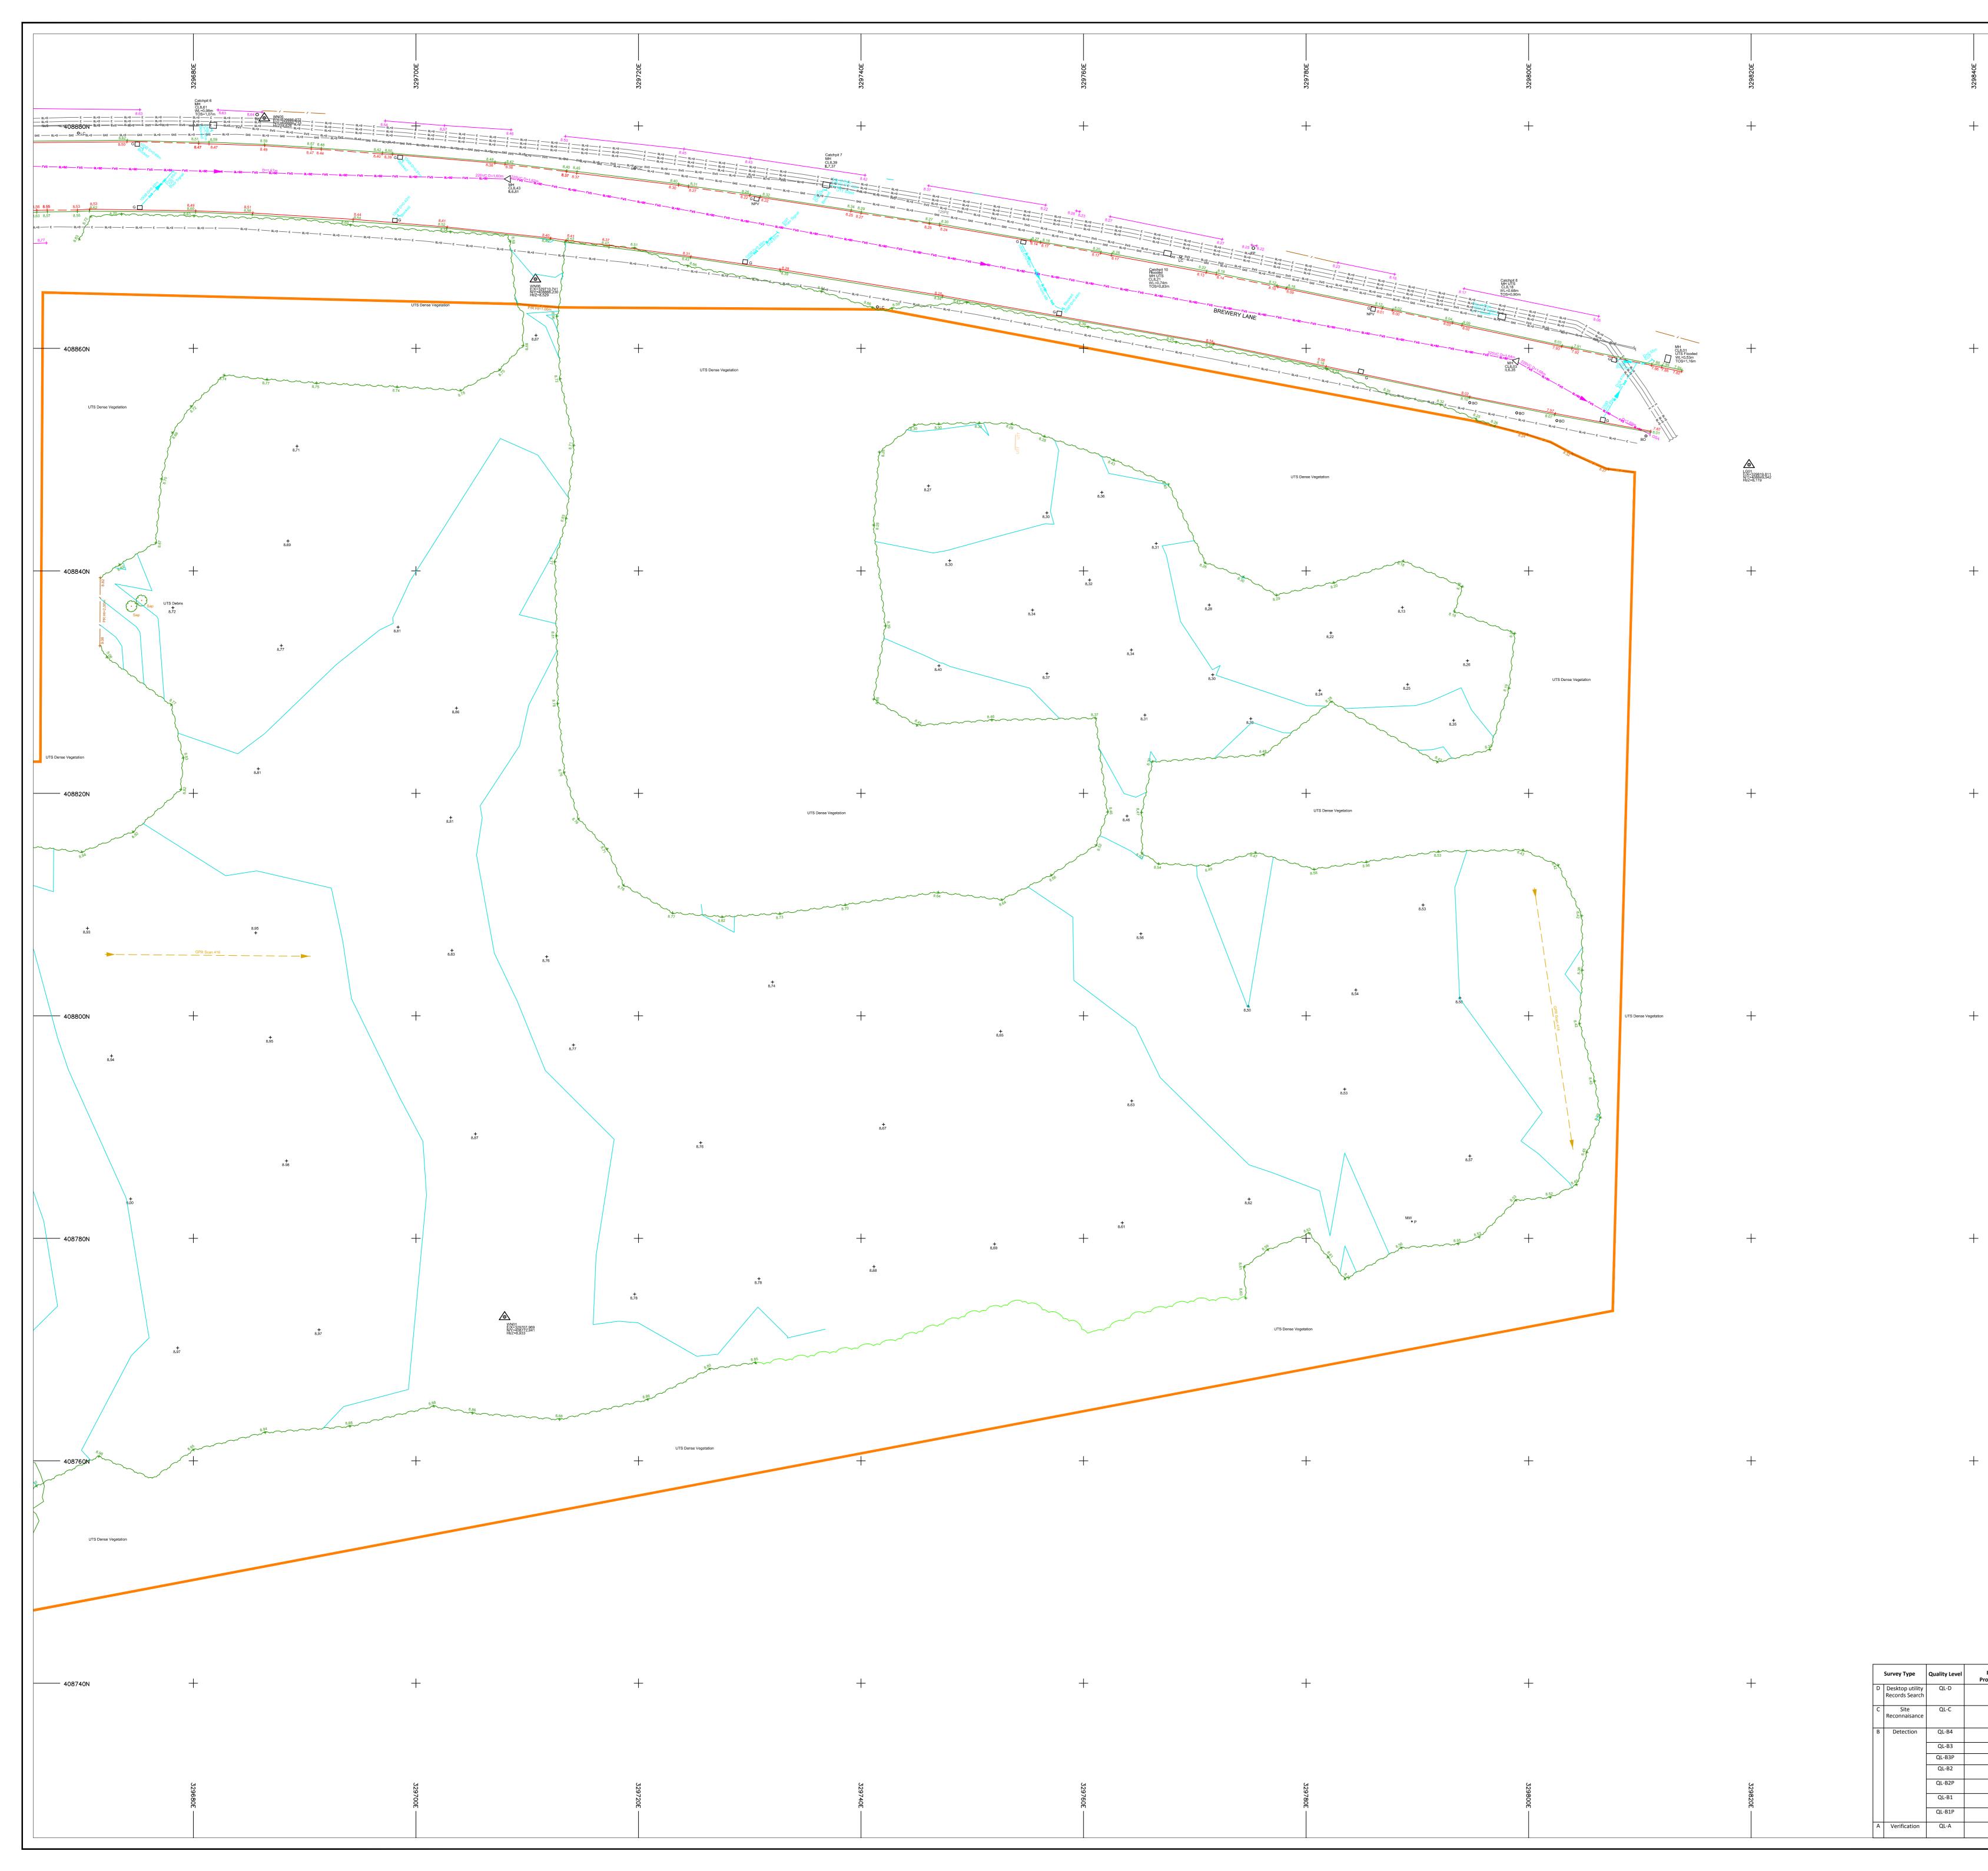

+

| Survey Type |                                   | Quality Level | Post-<br>Processing | Location Accuracy                  |                                 |
|-------------|-----------------------------------|---------------|---------------------|------------------------------------|---------------------------------|
|             |                                   |               |                     | Horizontal                         | Vertical                        |
| D           | Desktop utility<br>Records Search | QL-D          | -                   | Undefined                          | Undefine                        |
| С           | Site<br>Reconnaisance             | QL-C          | -                   | Undefined                          | Undefine                        |
| В           | Detection                         | QL-B4         | No                  | Undefined                          | Undefine                        |
|             |                                   | QL-B3         | No                  | ±500mm                             | Undefine                        |
|             |                                   | QL-B3P        | Yes                 |                                    | (No reliable d<br>measurement p |
|             |                                   | QL-B2         | No                  | ±250mm or 40%<br>of detected depth | ±40% of<br>detected de          |
|             |                                   | QL-B2P        | Yes                 | whichever is greater               |                                 |
|             |                                   | QL-B1         | No                  | ±150mm or 15%<br>of detected depth | ±15% of<br>detected de          |
|             |                                   | QL-B1P        | Yes                 | whichever is greater               |                                 |
| A           | Verification                      | QL-A          | -                   | ±50mm                              | ±25mm                           |