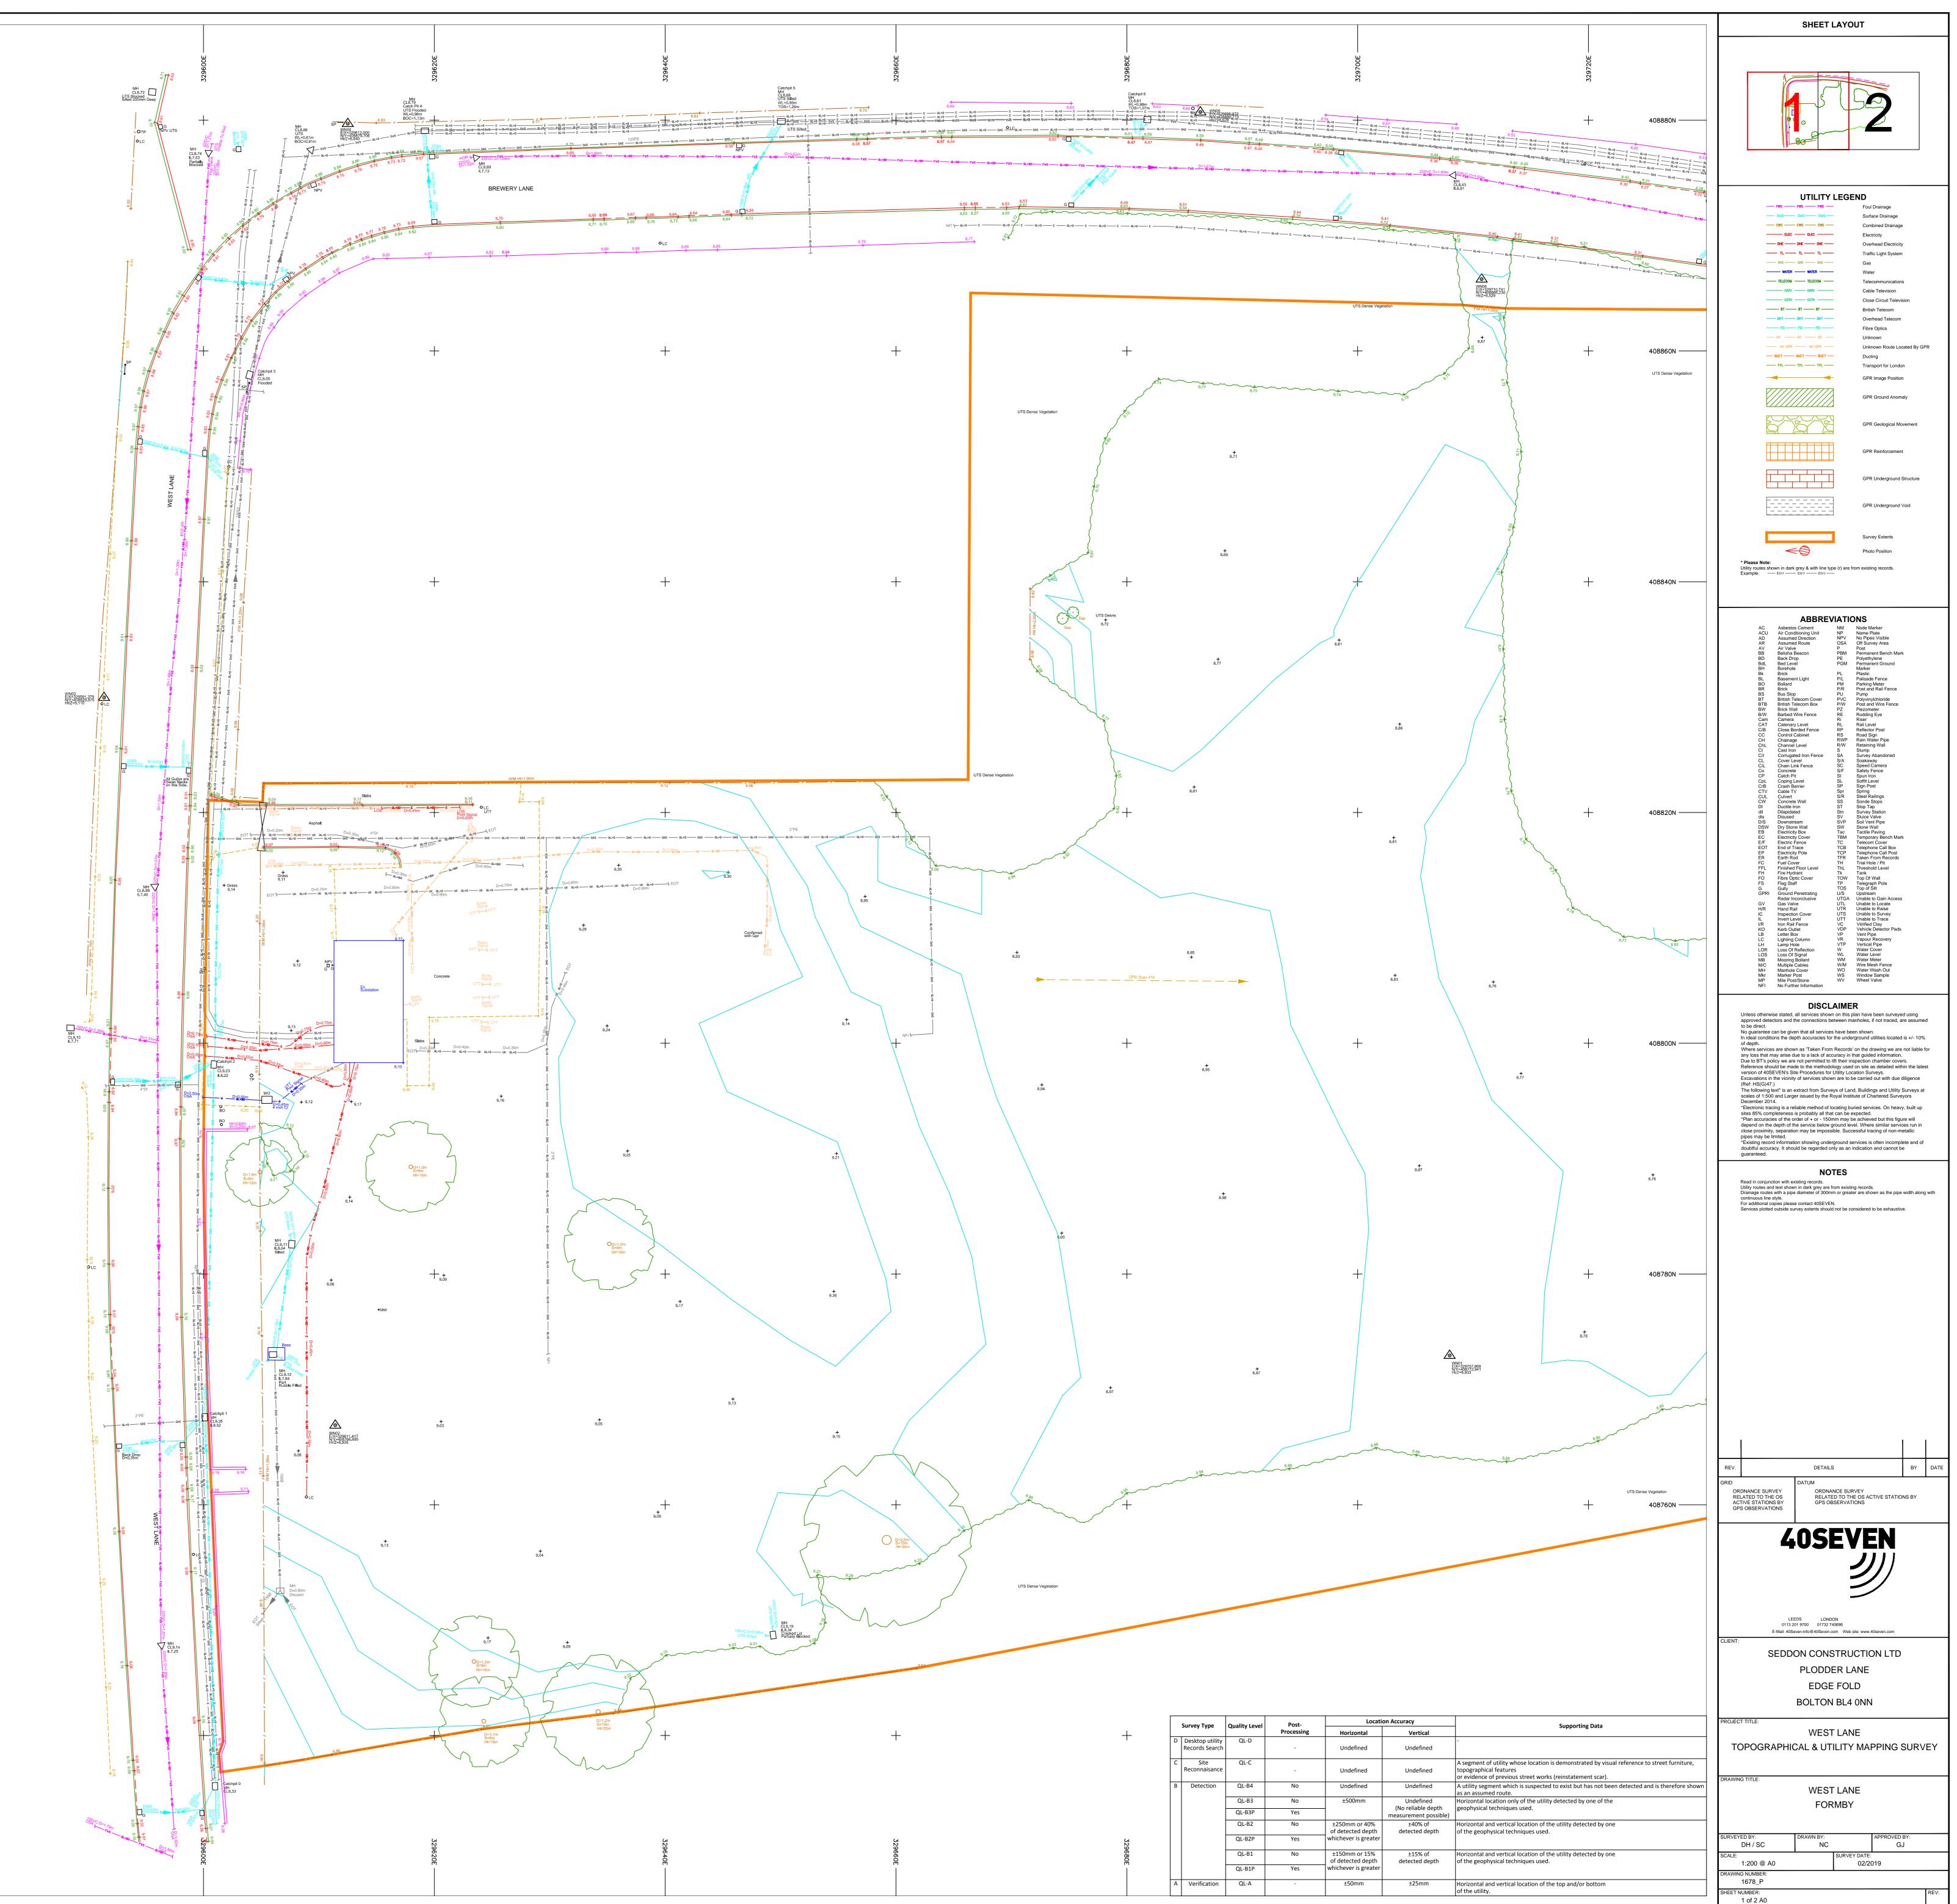

+

| Survey Type |                                   | Quality Level | Post-<br>Processing | Location Accuracy                  |                                 |
|-------------|-----------------------------------|---------------|---------------------|------------------------------------|---------------------------------|
|             |                                   |               |                     | Horizontal                         | Vertical                        |
| D           | Desktop utility<br>Records Search | QL-D          | -                   | Undefined                          | Undefine                        |
| С           | Site<br>Reconnaisance             | QL-C          | -                   | Undefined                          | Undefine                        |
| В           | Detection                         | QL-B4         | No                  | Undefined                          | Undefine                        |
|             |                                   | QL-B3         | No                  | ±500mm                             | Undefine                        |
|             |                                   | QL-B3P        | Yes                 |                                    | (No reliable d<br>measurement p |
|             |                                   | QL-B2         | No                  | ±250mm or 40%<br>of detected depth | ±40% of<br>detected de          |
|             |                                   | QL-B2P        | Yes                 | whichever is greater               |                                 |
|             |                                   | QL-B1         | No                  | ±150mm or 15%<br>of detected depth | ±15% of<br>detected de          |
|             |                                   | QL-B1P        | Yes                 | whichever is greater               |                                 |
| A           | Verification                      | QL-A          | -                   | ±50mm                              | ±25mm                           |